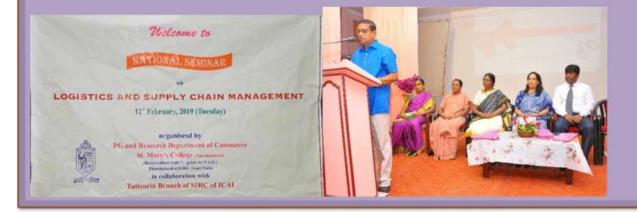

#### • National Seminar on "Logistics and Supply Chain Management"

A highlight of the academic year was the National Seminar on "Logistics and Supply Chain Management," which took place on February 12, 2019. The seminar featured two insightful input sessions aimed at exploring critical aspects of logistics and its role in modern supply chains. The first session, titled "Role of Logistics Management in Supply Chains," was presented by CA. B. Francis Amal George, who shared his expertise in logistics management, discussing its importance in the smooth functioning of global supply chains. The second session, "Career Opportunities in Logistics," was conducted by Dr. N.V. Kavitha, Associate Professor at St. Ann's College for Women in Hyderabad, and Mr. John Prakash, Co-Founder and Director at the Business School of Logistics and Shipping Management in Thoothukudi. This session highlighted the vast career prospects in the logistics sector, offering students a comprehensive understanding of the field and its potential for growth. The seminar was an enriching experience for both UG and PG students, exposing them to new career avenues and the evolving landscape of logistics and supply chain management.