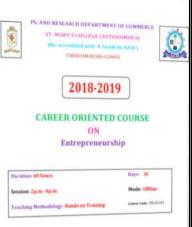

#### **CERTIFICATE COURSE**

Entrepreneurship drives economic growth, creates jobs, and fosters innovation, offering new products and services that meet society's evolving needs. Entrepreneurs contribute to wealth creation, boost local communities, and encourage competition, enhancing productivity and efficiency. They also promote self-sufficiency, inspire change, and often work toward solving real-world problems. Career oriented course was conducted for III year UG students. 68 Students were enrolled and 67 students benefited under the course. Mr.Meenakshi Sundaranam was the course instructor. The course was conducted for 60 hours from 09th July 2018 to 21st Jan 2019. Exams was conducted and grades were assigned based on the performance with minimum 70% of attendance