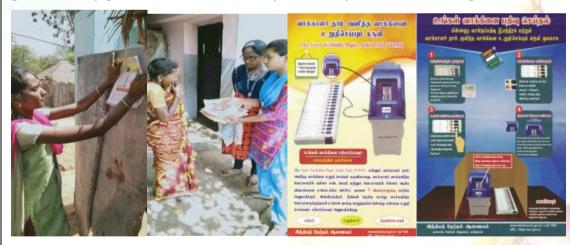

PG & RESEARCH DEPARTMENT OF COMMERCE

An awareness programme on significance of voting rights in democracy was arranged on our adopted village 'Thupashpatti' on 16.03.2019. A group of 65 students along with two staff members Ms. Adreena Paldano and Ms. S. Chris Roshal went with the students. A door to door awareness was made by our students with the help of the pamphlets received from the collector's office. The voting procedure was also explained and instructed to all the residents to check their votes cast. It was also insisted that all residents should compulsorily vote as it is their fundamental right. Their response was good and they gave an assurance that they will surely vote in the coming election.