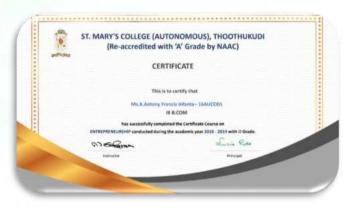

#### **CERTIFICATE COURSE**

Entrepreneurship drives economic growth, creates jobs, and fosters innovation, offering new products and services that meet society's evolving needs. Entrepreneurs contribute to wealth creation, boost local communities, and encourage competition, enhancing productivity and efficiency. They also promote self-sufficiency, inspire change, and often work toward solving real-world problems. Career oriented course was conducted for III year UG students. 68 Students were enrolled and 67 students benefited under the course. Mr.Meenakshi Sundaranam was the course instructor. The course was conducted for 60 hours from 09th July 2018 to 21st Jan 2019. Exams was conducted and grades were assigned based on the performance with minimum 70% of attendance